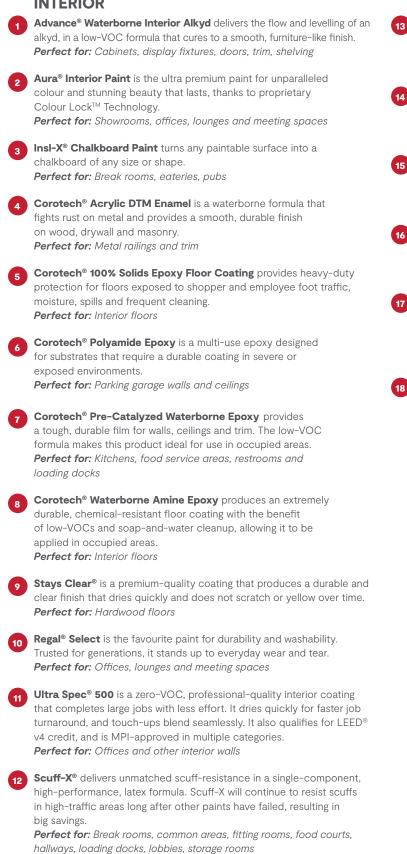

### **INTERIOR**

#### **EXTERIOR**

Corotech® Mastic Coating is a high-solids, rust-inhibitive, surface-tolerant epoxy mastic that is excellent for protecting steel and concrete.

Perfect for: Tank exteriors and other exposed steel structures

Corotech® Acrylic DTM Enamel is a waterborne formula that fights rust on metal and provides a smooth, durable finish on wood, drywall and masonry.

Perfect for: Metal railings, trim and pipes

Insl-X® Traffic Coatings designed for application to interior or exterior masonry and asphalt surfaces and offers great durability. Available in Waterborne and Solvent Acrylic formulas. Perfect for: Sidewalks, parking lots, courtyards and walkways

Insl-X® TuffCrete® Concrete Coatings are designed for application to interior or exterior masonry surfaces and offer great durability. Available in Waterborne and Solvent Acrylic formulas. Perfect for: Sidewalks, courtyards and walkways

Ultra Spec® EXT provides maximum protection and adhesion to a variety of exterior surfaces. It offers superior coverage, easy application, and can be applied in temperatures as low as 4.4 °C (40 °F). Perfect for: Wood, hardboard, vinyl, aluminum, fibre cement, stucco, cinder block and unglazed brick

Ultra Spec® HP D.T.M. Acrylic Enamels are professional-quality, high-performance paints that provide superior corrosion control and protection for metal substrates. The acrylic formula applies easily and offers excellent colour and gloss retention. Perfect for: Pipes, railings and metal siding