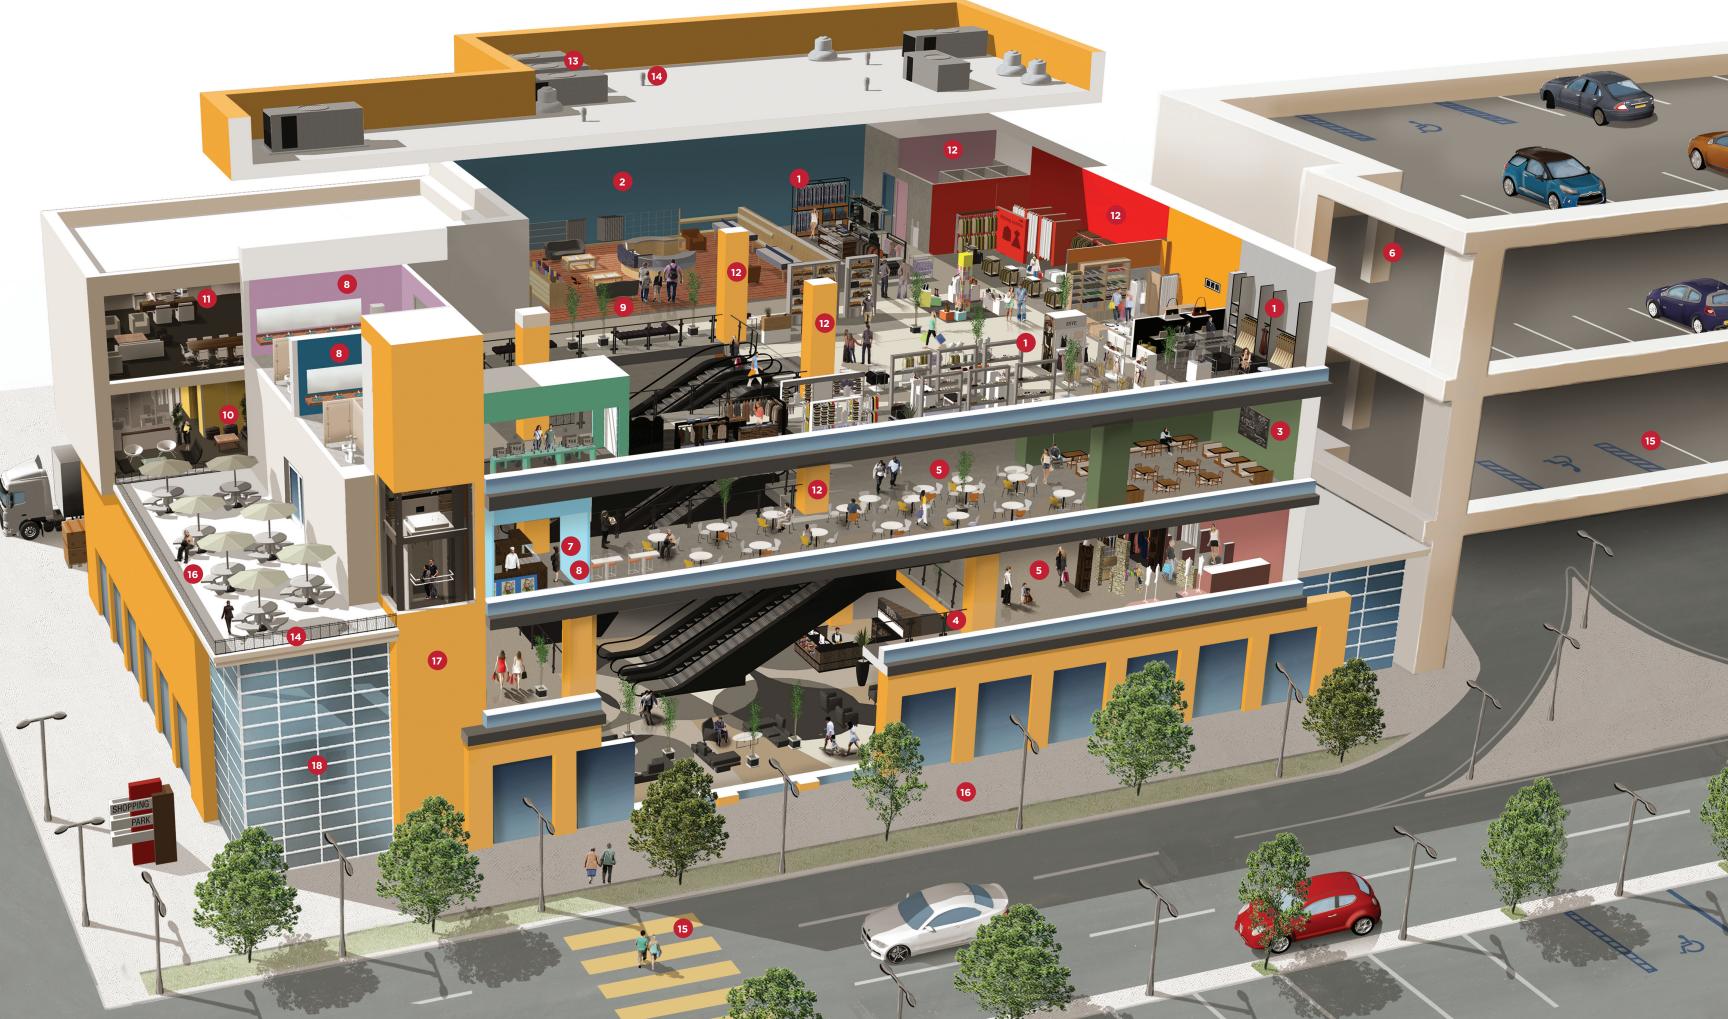

### **INTERIOR**

#### **EXTERIOR**

Corotech® Mastic Coating is a high-solids, rust-inhibitive, surface-tolerant epoxy mastic that is excellent for protecting steel and concrete.

Perfect for: Tank exteriors and other exposed steel structures